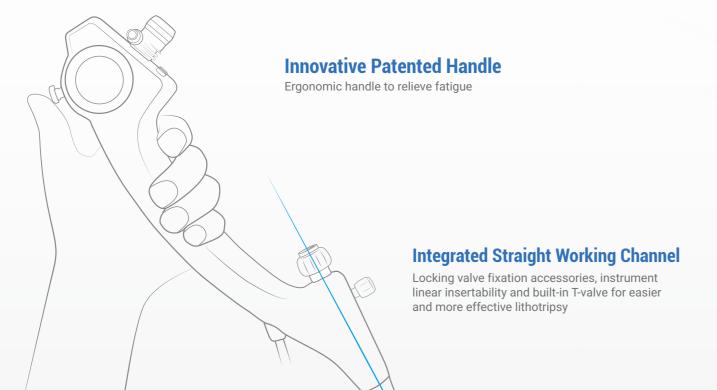

#### **Instrument Channel Port**

Fiber fixation allowed

**Integrated Suction Port** 