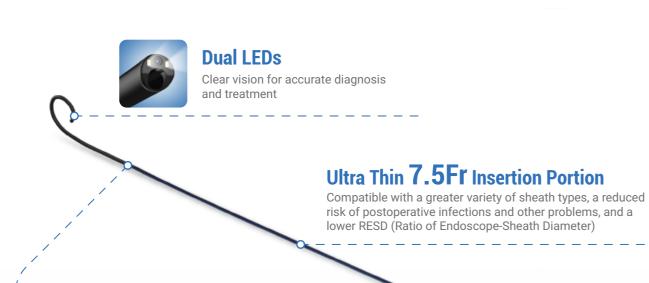

### **Gradual Lengthened Snake Bone Structure**

Excellent flexibility and maneuverability and smaller bending radius for easier access to the calyx

#### Specification

| Insertion Tube Diameter | Bending Angle | Field of View | Minimum Instrument<br>Channel Width |
|-------------------------|---------------|---------------|-------------------------------------|
| 7.5 Fr (2.5mm)          | U/D 270°      | 120°          | 3.6 Fr                              |